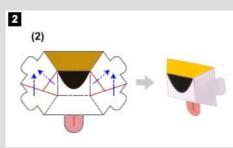

# SHIBA INU

THE SHIBA INU IS A JAPANESE BREED OF HUNTING DOG.. A SMALL, ALERT AND AGILE DOG THAT COPES VERY WELL WITH MOUNTAINOUS TERRAIN AND HIKING TRAILS.