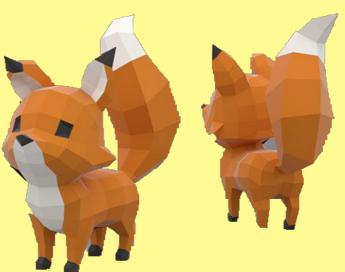

# SHIBA INU

THE SHIBA INU IS A JAPANESE BREED OF HUNTING DOG.. A SMALL, ALERT AND AGILE DOG THAT COPES VERY WELL WITH MOUNTAINOUS TERRAIN AND HIKING TRAILS.