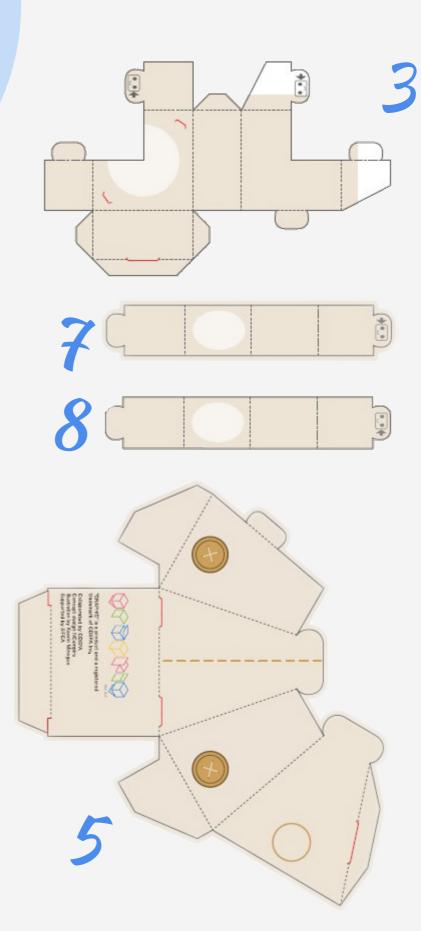

## TEDDY BEAR

BEARS ARE CARNIVORAN MAMMALS OF THE FAMILY URSIDAE. THEY ARE CLASSIFIED AS CANIFORMS, OR DOGLIKE CARNIVORANS. ALTHOUGH ONLY EIGHT SPECIES OF BEARS ARE EXTANT, THEY ARE WIDESPREAD, APPEARING IN A WIDE VARIETY OF HABITATS THROUGHOUT THE NORTHERN HEMISPHERE AND PARTIALLY IN THE SOUTHERN HEMISPHERE.