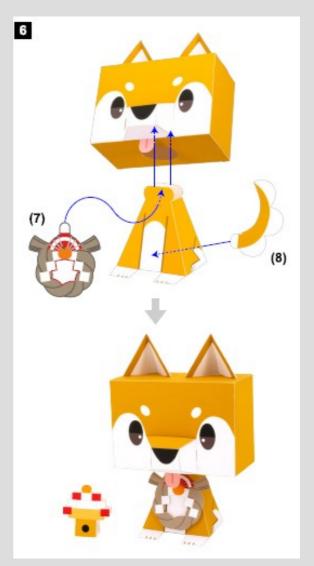

# SHIBA INU

THE SHIBA INU IS A JAPANESE BREED OF HUNTING DOG.. A SMALL, ALERT AND AGILE DOG THAT COPES VERY WELL WITH MOUNTAINOUS TERRAIN AND HIKING TRAILS.