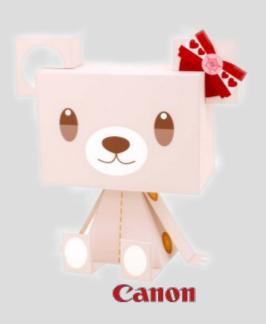

## TEDDY BEAR

BEARS ARE CARNIVORAN MAMMALS OF THE FAMILY URSIDAE. THEY ARE CLASSIFIED AS CANIFORMS, OR DOGLIKE CARNIVORANS. ALTHOUGH ONLY EIGHT SPECIES OF BEARS ARE EXTANT, THEY ARE WIDESPREAD, APPEARING IN A WIDE VARIETY OF HABITATS THROUGHOUT THE NORTHERN HEMISPHERE AND PARTIALLY IN THE SOUTHERN HEMISPHERE.

#### Canon