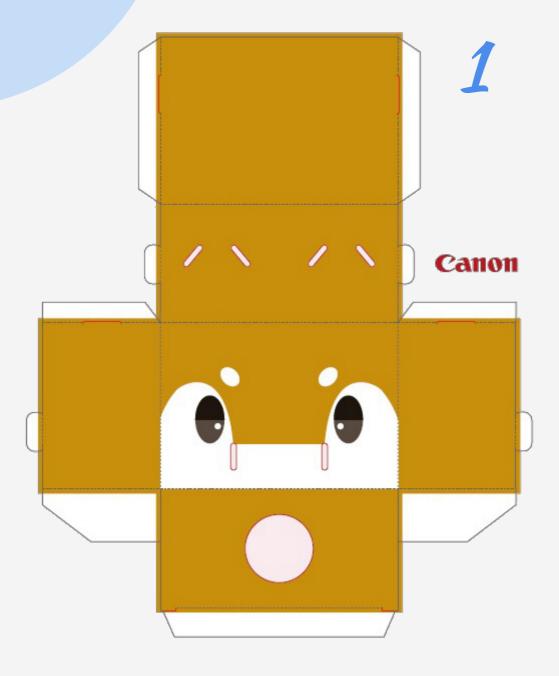

# SHIBA INU

THE SHIBA INU IS A JAPANESE BREED OF HUNTING DOG.. A SMALL, ALERT AND AGILE DOG THAT COPES VERY WELL WITH MOUNTAINOUS TERRAIN AND HIKING TRAILS.