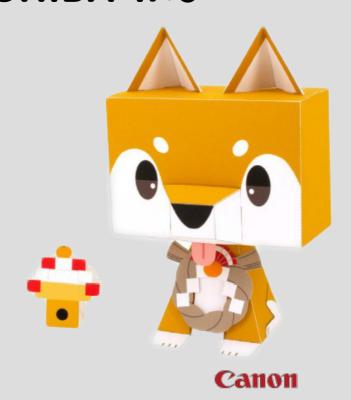

# SHIBA INU

THE SHIBA INU IS A JAPANESE BREED OF HUNTING DOG.. A SMALL, ALERT AND AGILE DOG THAT COPES VERY WELL WITH MOUNTAINOUS TERRAIN AND HIKING TRAILS.