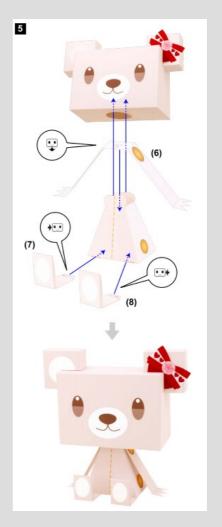

## TEDDY BEAR

BEARS ARE CARNIVORAN MAMMALS OF THE FAMILY URSIDAE. THEY ARE CLASSIFIED AS CANIFORMS, OR DOGLIKE CARNIVORANS. ALTHOUGH ONLY EIGHT SPECIES OF BEARS ARE EXTANT, THEY ARE WIDESPREAD, APPEARING IN A WIDE VARIETY OF HABITATS THROUGHOUT THE NORTHERN HEMISPHERE AND PARTIALLY IN THE SOUTHERN HEMISPHERE.