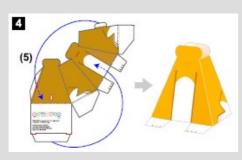

# SHIBA INU

THE SHIBA INU IS A JAPANESE BREED OF HUNTING DOG.. A SMALL, ALERT AND AGILE DOG THAT COPES VERY WELL WITH MOUNTAINOUS TERRAIN AND HIKING TRAILS.