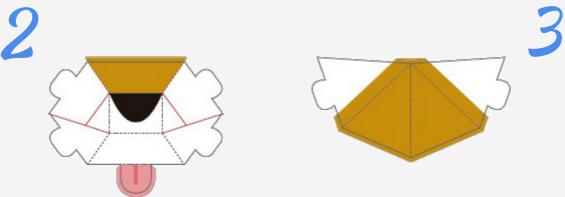

# SHIBA INU

THE SHIBA INU IS A JAPANESE BREED OF HUNTING DOG.. A SMALL, ALERT AND AGILE DOG THAT COPES VERY WELL WITH MOUNTAINOUS TERRAIN AND HIKING TRAILS.