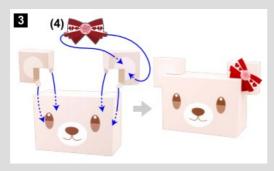

## TEDDY BEAR

BEARS ARE CARNIVORAN MAMMALS OF THE FAMILY URSIDAE. THEY ARE CLASSIFIED AS CANIFORMS, OR DOGLIKE CARNIVORANS. ALTHOUGH ONLY EIGHT SPECIES OF BEARS ARE EXTANT, THEY ARE WIDESPREAD, APPEARING IN A WIDE VARIETY OF HABITATS THROUGHOUT THE NORTHERN HEMISPHERE AND PARTIALLY IN THE SOUTHERN HEMISPHERE.