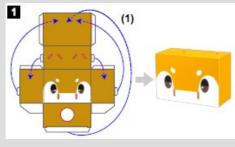

# SHIBA INU

THE SHIBA INU IS A JAPANESE BREED OF HUNTING DOG.. A SMALL, ALERT AND AGILE DOG THAT COPES VERY WELL WITH MOUNTAINOUS TERRAIN AND HIKING TRAILS.