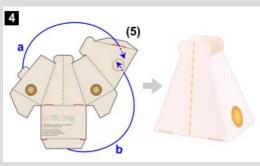

## TEDDY BEAR

BEARS ARE CARNIVORAN MAMMALS OF THE FAMILY URSIDAE. THEY ARE CLASSIFIED AS CANIFORMS, OR DOGLIKE CARNIVORANS. ALTHOUGH ONLY EIGHT SPECIES OF BEARS ARE EXTANT, THEY ARE WIDESPREAD, APPEARING IN A WIDE VARIETY OF HABITATS THROUGHOUT THE NORTHERN HEMISPHERE AND PARTIALLY IN THE SOUTHERN HEMISPHERE.