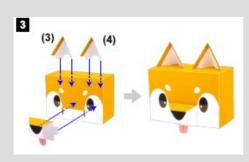

# SHIBA INU

THE SHIBA INU IS A JAPANESE BREED OF HUNTING DOG.. A SMALL, ALERT AND AGILE DOG THAT COPES VERY WELL WITH MOUNTAINOUS TERRAIN AND HIKING TRAILS.