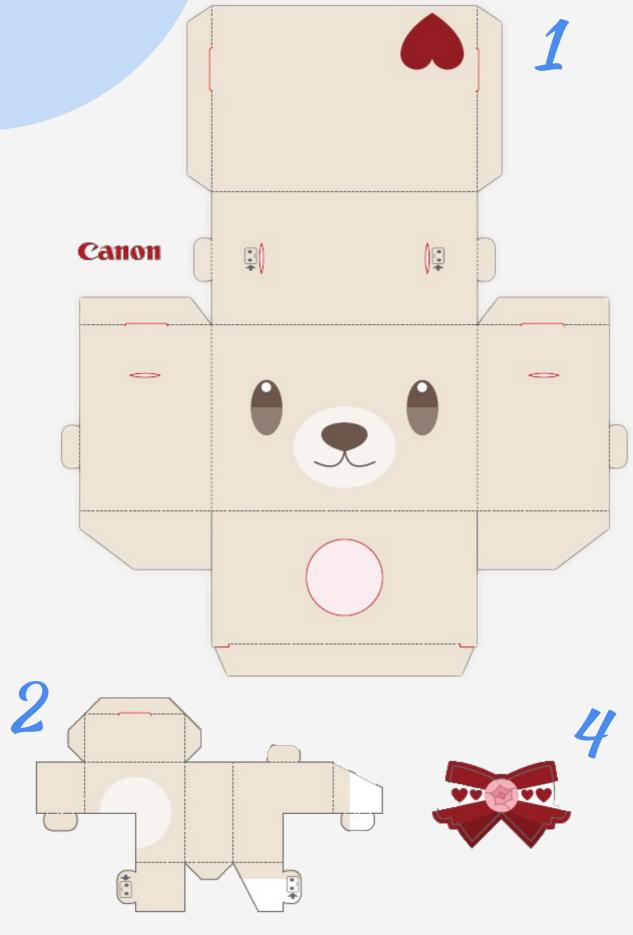

## TEDDY BEAR

BEARS ARE CARNIVORAN MAMMALS OF THE FAMILY URSIDAE. THEY ARE CLASSIFIED AS CANIFORMS, OR DOGLIKE CARNIVORANS. ALTHOUGH ONLY EIGHT SPECIES OF BEARS ARE EXTANT, THEY ARE WIDESPREAD, APPEARING IN A WIDE VARIETY OF HABITATS THROUGHOUT THE NORTHERN HEMISPHERE AND PARTIALLY IN THE SOUTHERN HEMISPHERE.