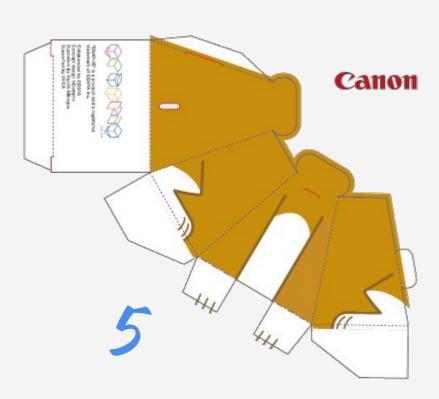

## TEDDY BEAR

BEARS ARE CARNIVORAN MAMMALS OF THE FAMILY URSIDAE. THEY ARE CLASSIFIED AS CANIFORMS, OR DOGLIKE CARNIVORANS. ALTHOUGH ONLY EIGHT SPECIES OF BEARS ARE EXTANT, THEY ARE WIDESPREAD, APPEARING IN A WIDE VARIETY OF HABITATS THROUGHOUT THE NORTHERN HEMISPHERE AND PARTIALLY IN THE SOUTHERN HEMISPHERE.