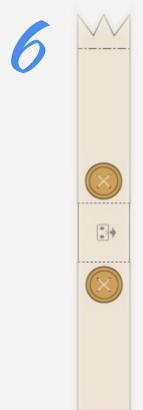

## TEDDY BEAR

BEARS ARE CARNIVORAN MAMMALS OF THE FAMILY URSIDAE. THEY ARE CLASSIFIED AS CANIFORMS, OR DOGLIKE CARNIVORANS. ALTHOUGH ONLY EIGHT SPECIES OF BEARS ARE EXTANT, THEY ARE WIDESPREAD, APPEARING IN A WIDE VARIETY OF HABITATS THROUGHOUT THE NORTHERN HEMISPHERE AND PARTIALLY IN THE SOUTHERN HEMISPHERE.